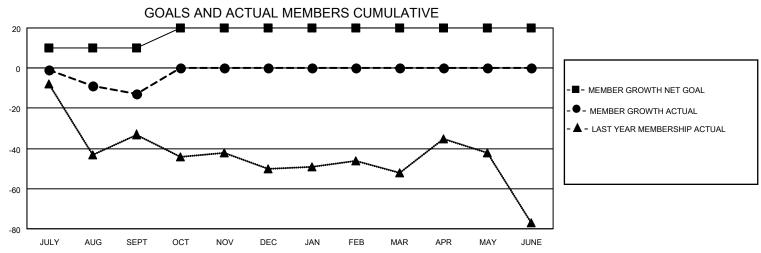

## District 26 M3

| Clubs RESULTS FOR 2022-2023 |   |   |   | Members  RESULTS FOR 2022-2023 |    |    |    |
|-----------------------------|---|---|---|--------------------------------|----|----|----|
|                             |   |   |   |                                |    |    |    |
| JULY/AUG/SEPT               | 1 | 0 | 0 | JULY/AUG/SEPT                  | 10 | 14 | 26 |
| OCT/NOV/DEC                 | 1 | 0 | 0 | OCT/NOV/DEC                    | 10 | 0  | 0  |
| JAN/FEB/MAR                 | 0 | 0 | 0 | JAN/FEB/MAR                    | 0  | 0  | 0  |
| APR/MAY/JUNE                | 0 | 0 | 0 | APR/MAY/JUNE                   | 0  | 0  | 0  |