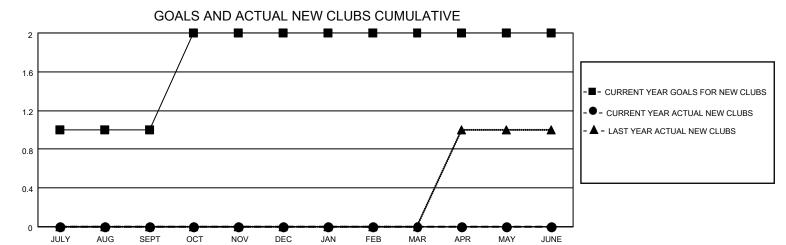

## District 26 M3

| Clubs RESULTS FOR 2022-2023 |   |   |   | Members  RESULTS FOR 2022-2023 |    |    |    |
|-----------------------------|---|---|---|--------------------------------|----|----|----|
|                             |   |   |   |                                |    |    |    |
| JULY/AUG/SEPT               | 1 | 0 | 0 | JULY/AUG/SEPT                  | 10 | 14 | 26 |
| OCT/NOV/DEC                 | 1 | 0 | 0 | OCT/NOV/DEC                    | 10 | 0  | 0  |
| JAN/FEB/MAR                 | 0 | 0 | 0 | JAN/FEB/MAR                    | 0  | 0  | 0  |
| APR/MAY/JUNE                | 0 | 0 | 0 | APR/MAY/JUNE                   | 0  | 0  | 0  |